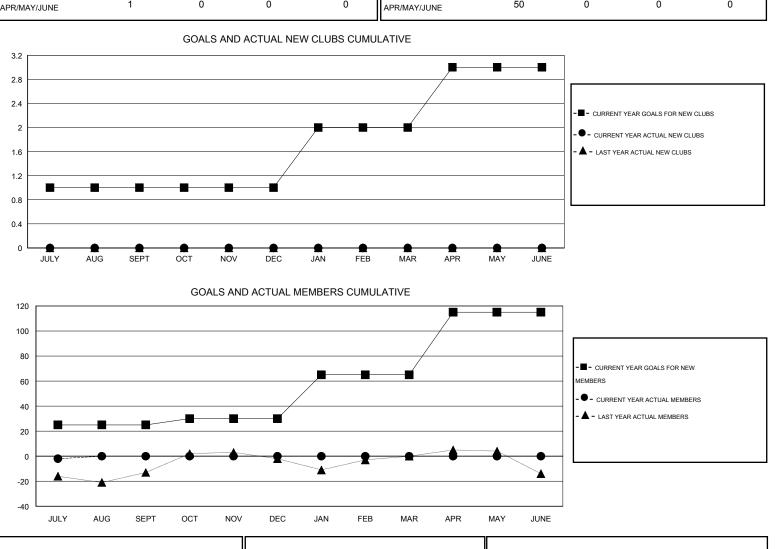

## District 36 G

OCT/NOV/DEC

JAN/FEB/MAR

APR/MAY/JUNE

Results as of: 7/31/2015

 $\mathsf{GMT} \; \mathsf{CA} \; 1$ 

NET

GAIN/LOSS

## GMT:

| GMT: Gary Wo          | ong              |           | LOCATIO          | ON OREGON        |                       |                    |                                     |                    |  |
|-----------------------|------------------|-----------|------------------|------------------|-----------------------|--------------------|-------------------------------------|--------------------|--|
| Clubs                 |                  |           |                  |                  | Members               |                    |                                     |                    |  |
| RESULTS FOR 2015-2016 |                  |           |                  |                  | RESULTS FOR 2015-2016 |                    |                                     |                    |  |
| QUARTER               | NEW CLUB<br>GOAL | NEW CLUBS | DROPPED<br>CLUBS | NET<br>GAIN/LOSS | QUARTER               | NEW MEMBER<br>GOAL | CHARTER AND<br>NEW MEMBERS<br>ADDED | DROPPED<br>MEMBERS |  |
| JULY/AUG/SEPT         | 1                | 0         | 0                | 0                | JULY/AUG/SEPT         | 25                 | 8                                   | 10                 |  |

| DROPPED CLUBS: 0 |    | 7 CLUBS OF 33 ADDED 1 OR MORE | GENDER DISTRIBUTION  |              |     |
|------------------|----|-------------------------------|----------------------|--------------|-----|
|                  |    | NEW MEMBERS                   | MALE                 | 555 (60.46%) |     |
| DROPPED MEMBERS  |    |                               | FEMALE               | 363 (39.54%) |     |
|                  |    |                               |                      |              |     |
| DECEASED         | 1  | CLICK HERE FOR HEALTH         |                      |              | 265 |
| CLUB CANCELLED   | 0  | ASSESSMENT DATA               | FAMILY UNIT MEMBERS  |              |     |
| OTHER            | 9  |                               | HEAD OF HOUSEHOLD    |              | 132 |
| TOTAL            | 10 |                               | NON-HEAD OF HOUSEHOL | D            | 133 |